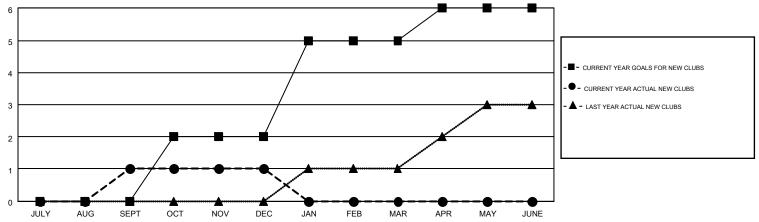

## MONTHLY MEMBERSHIP PROGRESS REPORT

Multiple District 23

Results as of: 12/31/2016

GMT CA 1

**LOCATION: CONNECTICUT** 

|               |                  | Clubs     |                  |                  |               |
|---------------|------------------|-----------|------------------|------------------|---------------|
|               |                  |           |                  |                  |               |
| QUARTER       | NEW CLUB<br>GOAL | NEW CLUBS | DROPPED<br>CLUBS | NET<br>GAIN/LOSS | QUARTER       |
| JULY/AUG/SEPT | 0                | 1         | 0                | 1                | JULY/AUG/SEPT |
| OCT/NOV/DEC   | 2                | 0         | 0                | 0                | OCT/NOV/DEC   |
| JAN/FEB/MAR   | 3                | 0         | 0                | 0                | JAN/FEB/MAR   |
| APR/MAY/JUNE  | 1                | 0         | 0                | 0                | APR/MAY/JUNE  |

## GOALS AND ACTUAL NEW CLUBS CUMULATIVE