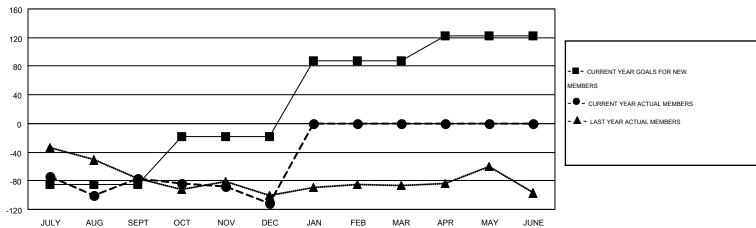

| Members               |                    |                                        |                    |                  |  |  |  |  |  |  |  |
|-----------------------|--------------------|----------------------------------------|--------------------|------------------|--|--|--|--|--|--|--|
| RESULTS FOR 2016-2017 |                    |                                        |                    |                  |  |  |  |  |  |  |  |
| QUARTER               | NEW MEMBER<br>GOAL | CHARTER AND<br>NEW<br>MEMBERS<br>ADDED | DROPPED<br>MEMBERS | NET<br>GAIN/LOSS |  |  |  |  |  |  |  |
| JULY/AUG/SEPT         | -85                | 114                                    | 191                | -77              |  |  |  |  |  |  |  |
| OCT/NOV/DEC           | 67                 | 101                                    | 135                | -34              |  |  |  |  |  |  |  |
| JAN/FEB/MAR           | 105                | 0                                      | 0                  | 0                |  |  |  |  |  |  |  |
| APR/MAY/JUNE          | 35                 | 0                                      | 0                  | 0                |  |  |  |  |  |  |  |

## GOALS AND ACTUAL MEMBERS CUMULATIVE

| DROPPED CLUBS: 0  DROPPED MEMBERS   |                       |                                       |                                                          | BUTION<br>3,316 (67.67%)<br>1,584 (32.33%) |                   |
|-------------------------------------|-----------------------|---------------------------------------|----------------------------------------------------------|--------------------------------------------|-------------------|
| DECEASED CLUB CANCELLED OTHER TOTAL | 49<br>0<br>277<br>326 | CLICK HERE FOR HEALTH ASSESSMENT DATA | FAMILY UNIT MEMBERS HEAD OF HOUSEHOLD NON-HEAD OF HOUSEH |                                            | 755<br>364<br>391 |